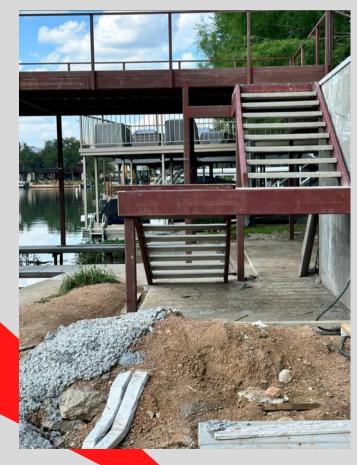

# CARPENTRY AND FRAMING

AT ARSENAL STRATEGIES, WE OFFER A WIDE RANGE OF SERVICES TO MEET YOUR PROPERTY'S SPECIFIC REQUIREMENTS, WHETHER YOU NEED A FEW BOARDS REPLACED OR AN ENTIRE STRUCTURE REBUILT. OUR DETAILED INSPECTION PROCESS ENSURES THAT ALL AREAS OF YOUR PROPERTY ARE CAREFULLY EVALUATED AND REPAIRED. IN ADDITION TO REBUILDING WOODEN STRUCTURES, WE ASSESS ANY DECKS AND BALCONIES, ENSURING THAT THEY ARE SAFE AND SOUND. OUR EXPERIENCED TEAM IS COMMITTED TO PROVIDING THE HIGHEST LEVEL OF SECURITY AND PEACE OF MIND FOR ALL RESIDENTS.

## WELDING

OUR WELDING SERVICES ARE COMPREHENSIVE AND COVER A WIDE RANGE OF PROJECTS, INCLUDING THE CONSTRUCTION OF NEW STRUCTURES AND THE ALTERATION OF EXISTING ONES. OUR EXPERIENCED TEAMS ARE DEDICATED TO ENSURING THAT ALL STRUCTURAL STEEL WORK COMPLIES WITH THE RELEVANT CODES AND STANDARDS, GUARANTEEING THE INTEGRITY OF EACH PROJECT.