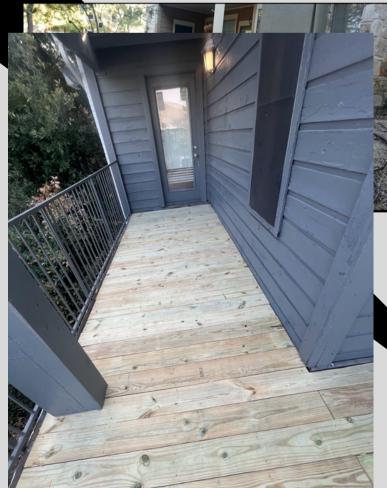

# CARPENTRY AND FRAMING

AT ARSENAL STRATEGIES, WE OFFER A WIDE RANGE OF SERVICES TO MEET YOUR PROPERTY'S SPECIFIC REQUIREMENTS, WHETHER YOU NEED A FEW BOARDS REPLACED OR AN ENTIRE STRUCTURE REBUILT. OUR DETAILED INSPECTION PROCESS ENSURES THAT ALL AREAS OF YOUR PROPERTY ARE CAREFULLY EVALUATED AND REPAIRED. IN ADDITION TO REBUILDING WOODEN STRUCTURES, WE ASSESS ANY DECKS AND BALCONIES, ENSURING THAT THEY ARE SAFE AND SOUND. OUR EXPERIENCED TEAM IS COMMITTED TO PROVIDING THE HIGHEST LEVEL OF SECURITY AND PEACE OF MIND FOR ALL RESIDENTS.