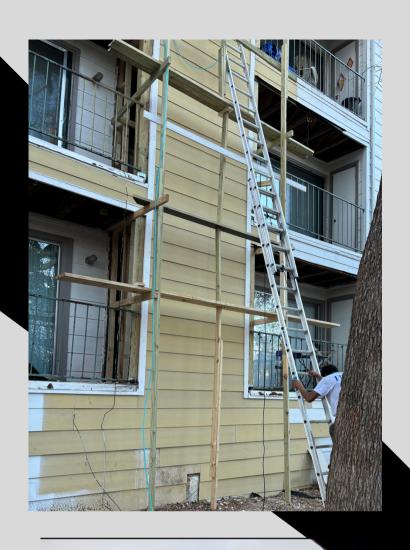

# CARPENTRY AND FRAMING

AT ARSENAL STRATEGIES, WE OFFER A WIDE RANGE OF SERVICES TO MEET YOUR PROPERTY'S SPECIFIC REQUIREMENTS, WHETHER YOU NEED A FEW BOARDS REPLACED OR AN ENTIRE STRUCTURE REBUILT. OUR DETAILED INSPECTION PROCESS ENSURES THAT ALL AREAS OF YOUR PROPERTY ARE CAREFULLY EVALUATED AND REPAIRED. IN ADDITION TO REBUILDING WOODEN STRUCTURES, WE ASSESS ANY DECKS AND BALCONIES, ENSURING THAT THEY ARE SAFE AND SOUND. OUR EXPERIENCED TEAM IS COMMITTED TO PROVIDING THE HIGHEST LEVEL OF SECURITY AND PEACE OF MIND FOR ALL RESIDENTS.