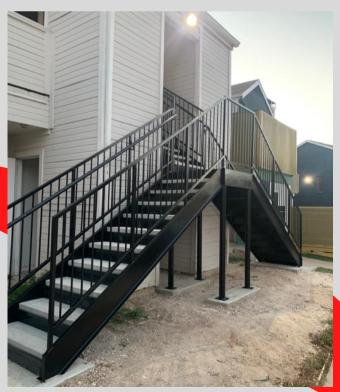

# CARPENTRY AND FRAMING

AT ARSENAL STRATEGIES, WE OFFER A WIDE RANGE OF SERVICES TO MEET YOUR PROPERTY'S SPECIFIC REQUIREMENTS, WHETHER YOU NEED A FEW BOARDS REPLACED OR AN ENTIRE STRUCTURE REBUILT. OUR DETAILED INSPECTION PROCESS ENSURES THAT ALL AREAS OF YOUR PROPERTY ARE CAREFULLY EVALUATED AND REPAIRED. IN ADDITION TO REBUILDING WOODEN STRUCTURES, WE ASSESS ANY DECKS AND BALCONIES, ENSURING THAT THEY ARE SAFE AND SOUND. OUR EXPERIENCED TEAM IS COMMITTED TO PROVIDING THE HIGHEST LEVEL OF SECURITY AND PEACE OF MIND FOR ALL RESIDENTS.

## WELDING

OUR WELDING SERVICES ARE COMPREHENSIVE AND COVER A WIDE RANGE OF PROJECTS, INCLUDING THE CONSTRUCTION OF NEW STRUCTURES AND THE ALTERATION OF EXISTING ONES. OUR EXPERIENCED TEAMS ARE DEDICATED TO ENSURING THAT ALL STRUCTURAL STEEL WORK COMPLIES WITH THE RELEVANT CODES AND STANDARDS, GUARANTEEING THE INTEGRITY OF EACH PROJECT.